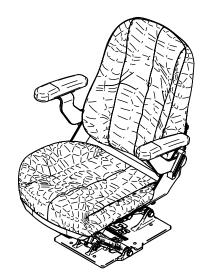

| <b>SW-S5-1800</b><br>S5 Pro Corbin 2 Seat |              |         |
|-------------------------------------------|--------------|---------|
| SCALE:1:14                                | SHEET 1 OF 1 | REV: 00 |