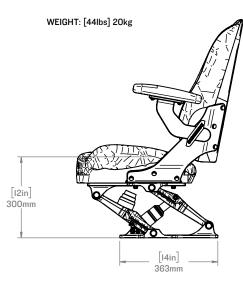

| <b>SW-S5-1800</b><br>S5 Pro Corbin 2 Seat |              |         |
|-------------------------------------------|--------------|---------|
| SCALE:1:14                                | SHEET 1 OF 1 | REV: 00 |