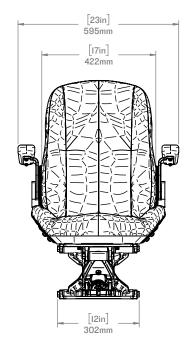

| <b>SW-S5-1800</b><br>S5 Pro Corbin 2 Seat |              |         |
|-------------------------------------------|--------------|---------|
| SCALE:1:14                                | SHEET 1 OF 1 | REV: 00 |