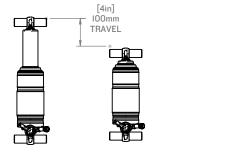

| <b>SW-S5-1800</b><br>S5 Pro Corbin 2 Seat |              |         |
|-------------------------------------------|--------------|---------|
| SCALE:1:14                                | SHEET 1 OF 1 | REV: 00 |