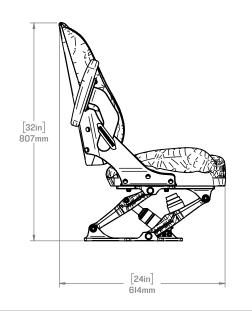

| <b>SW-S5-1800</b><br>S5 Pro Corbin 2 Seat |              |         |
|-------------------------------------------|--------------|---------|
| SCALE:1:14                                | SHEET 1 OF 1 | REV: 00 |